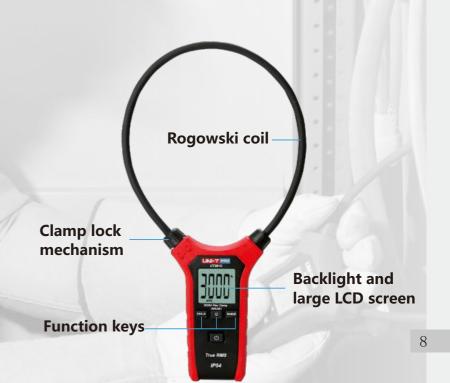

## **True RMS Flex Clamps**

UT281 series True RMS flex clamps can measure large current in various harsh and hard to reach environments. It is designed with Rogowski flex coil technology and can test up to 3000A AC current. Being one of UNI-T's PRO Line series, it is designed to meet IP54 and 2m drop proof requirements. Due to its easy operation, accurate reading, stable performance and reliable quality, it is an ideal tool for electricians.

## **Features**

- 2m drop proof, IP54, ETL/Intertek certified 3rd edition CE
- Coil diameter: 0.75cm; bending length: 24.5cm for UT281A and 47.5cm for UT281C
- Large LCD display for clear reading
- True RMS
- Long press INRUSH key for 2s to measure inrush current
- Data hold, backlight, auto power off